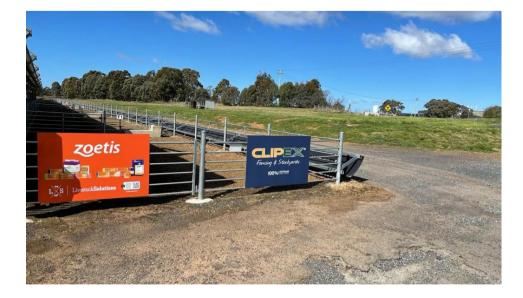

#### **RLX ON-SITE SIGNAGE**

With thousands of people visiting the RLX sites each month, your business will benefit from on-site signage, whether this be large billboards or more compact options. All on-site signage is placed in high traffic areas to increase visibility to potential customers. If you require a specific position at one of our facilities, please contact RLX Marketing to discuss.

On site signage specifications (approximate);

 Large:
 4 m x 3 m

 Medium
 2.5 m x 2 m

 Small
 1 m x 0.6 m

| Site                      | Large          | Medium         | Small          |
|---------------------------|----------------|----------------|----------------|
| CQLX - Central Queensland | \$POA per year | \$POA per year | \$POA per year |
| TRLX - Tamworth           | \$POA per year | \$POA per year | \$POA per year |
| IRLX - Inverell           | \$POA per year | \$POA per year | \$POA per year |
| HRLX - Singleton          | \$POA per year | \$POA per year | \$POA per year |
| CTLX - Carcoar            | \$POA per year | \$POA per year | \$POA per year |
| NVLX - Northern Victoria  | \$POA per year | \$POA per year | \$POA per year |
| CVLX - Central Victoria   | \$POA per year | \$POA per year | \$POA per year |
| CRLX - Camperdown         | \$POA per year | \$POA per year | \$POA per year |