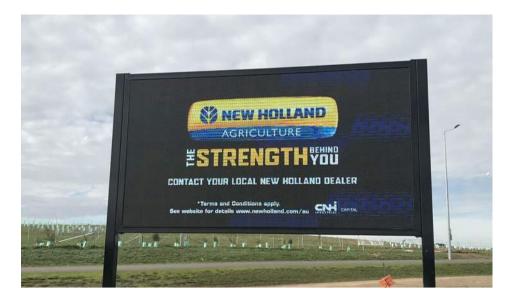

#### **RLX ON-SITE SIGNAGE**

With thousands of people visiting the RLX sites each month, your business will benefit from on-site signage, whether this be large billboards or more compact options. All on-site signage is placed in high traffic areas to increase visibility to potential customers. If you require a specific position at one of our facilities, please contact RLX Marketing to discuss.

On site signage specifications (approximate);

 Large:
 4 m x 3 m

 Medium
 2.5 m x 2 m

 Small
 1 m x 0.6 m

| Site                      | Large          | Medium         | Small          |
|---------------------------|----------------|----------------|----------------|
| CQLX - Central Queensland | \$POA per year | \$POA per year | \$POA per year |
| TRLX - Tamworth           | \$POA per year | \$POA per year | \$POA per year |
| IRLX - Inverell           | \$POA per year | \$POA per year | \$POA per year |
| HRLX - Singleton          | \$POA per year | \$POA per year | \$POA per year |
| CTLX - Carcoar            | \$POA per year | \$POA per year | \$POA per year |
| NVLX - Northern Victoria  | \$POA per year | \$POA per year | \$POA per year |
| CVLX - Central Victoria   | \$POA per year | \$POA per year | \$POA per year |
| CRLX - Camperdown         | \$POA per year | \$POA per year | \$POA per year |